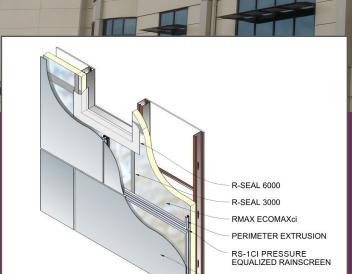

## **RS-1CI (Continuous Insulation Assembly)**

- Our rainscreen system utilizes sliding clip technology which allows for easier, faster installation.
- The system is fully engineered system.
- System serves as a complete air, fire, and vapor barrier assembly.
- Ultra Screen is pleased to partner with the following ACM sheet providers:
  - Alpolic
  - Alucobond

## **System Features**

The RS-1CI is our pressure equalized rainscreen system utilizing continuous insulation system technology for a complete air and water barrier system. Continuous insulation systems provide for optimal energy efficiency. These elements have been tested to meet fire performance, air infiltration and moisture resistance standards for a more effective, efficient building envelope design